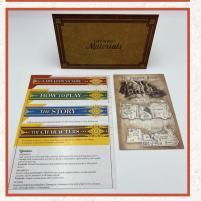

- Lady Leona's Will
- 6 character envelopes
- August 25th, 1918 letter
- Downstairs Quarterly article
- Latest at the Langford Estate article
- November 9th, 1892 letter
- · Lock the chest with the 4-3-9 lock and spin the dials to 0-0-0
- · Place the following items inside the opening materials envelope, with 1 on the bottom and 5 on top:
  - 1. Map of Langford Estate (close all doors)
  - 2. Lady Leona's Note
  - 3. The Characters
  - 4. The Story
  - 5. How to Play
- · Place the following items in the box, with 1 being in the bottom and 5 being on the top:
  - 1. Envelopes A & B
  - 2. The locked chest
  - 3. 6 character diaries
  - 4. Opening Materials Envelope
  - 5. Host Guide