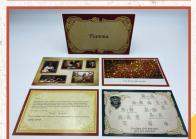

## Repack

To repack the game, please do the following:

- Place the "You Win" note in Envelope A and the "You Lose" note in Envelope B.
  - · Place the following in the envelope labeled Mirabelle:
    - Mirabelle note from Leona
    - Button puzzle for Portrait
    - Family tree puzzle with instructions to take the "First 3 and the first 2 of the middle names..."
  - · Place the following in the envelope labeled Megan:
    - Megan note from Leona
    - Button puzzle for Frequented
    - Family tree puzzle with Megan's parentage written in.
  - · Place the following in the envelope labeled Anthony:
    - · Anthony note from Leona
    - Button puzzle for Occurred
    - Family tree puzzle with instructions to take the "Middle letter of the middle names..."
  - · Place the following in the envelope labeled Sebastian:
    - Sebastian note from Leona
    - Button puzzle for Played
    - Family tree puzzle with instructions to take the "2nd letter of the first names..."
  - · Place the following in the envelope labeled Fiamma:
    - Fiamma note from Leona
    - Button puzzle for Without
    - Family tree puzzle with instructions to take the "First letter of the first name..."
    - Fiamma's Forgeries paper