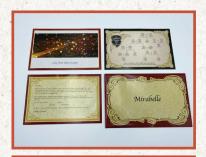

## Repack

To repack the game, please do the following:

- Place the "You Win" note in Envelope A and the "You Lose" note in Envelope B.
  - · Place the following in the envelope labeled Mirabelle:
    - Mirabelle note from Leona
    - Button puzzle for Portrait
    - Family tree puzzle with instructions to take the "First 3 and the first 2 of the middle names..."
  - · Place the following in the envelope labeled Megan:
    - Megan note from Leona
    - Button puzzle for Frequented
    - Family tree puzzle with Megan's parentage written in.
  - · Place the following in the envelope labeled Anthony:
    - · Anthony note from Leona
    - Button puzzle for Occurred
    - Family tree puzzle with instructions to take the "Middle letter of the middle names..."
  - · Place the following in the envelope labeled Sebastian:
    - Sebastian note from Leona
    - Button puzzle for Played
    - Family tree puzzle with instructions to take the "2nd letter of the first names..."
  - · Place the following in the envelope labeled Fiamma:
    - Fiamma note from Leona
    - Button puzzle for Without
    - Family tree puzzle with instructions to take the "First letter of the first name..."
    - Fiamma's Forgeries paper