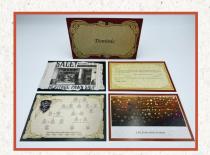

## Side 2

- · Place the following in the envelope labeled Dominic:
  - Dominic note from Leona
  - Button puzzle for Vertically -
  - Family tree puzzle with instructions to take the "First letter of the middle name..."
  - Heritage Pawn Shop Ad