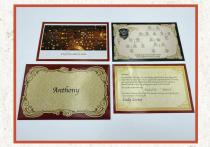

## Repack

To repack the game, please do the following:

- Place the "You Win" note in Envelope A and the "You Lose" note in Envelope B.
  - · Place the following in the envelope labeled Mirabelle:
    - Mirabelle note from Leona
    - Button puzzle for Portrait
    - Family tree puzzle with instructions to take the "First 3 and the first 2 of the middle names..."
  - · Place the following in the envelope labeled Megan:
    - Megan note from Leona
    - Button puzzle for Frequented
    - Family tree puzzle with Megan's parentage written in.
  - · Place the following in the envelope labeled Anthony:
    - · Anthony note from Leona
    - Button puzzle for Occurred
    - Family tree puzzle with instructions to take the "Middle letter of the middle names..."
  - · Place the following in the envelope labeled Sebastian:
    - Sebastian note from Leona
    - Button puzzle for Played
    - Family tree puzzle with instructions to take the "2nd letter of the first names..."
  - · Place the following in the envelope labeled Fiamma:
    - Fiamma note from Leona
    - Button puzzle for Without
    - Family tree puzzle with instructions to take the "First letter of the first name..."
    - Fiamma's Forgeries paper