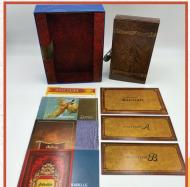

## Repack

To repack the game, please do the following:

- Place the "You Win" note in Envelope A and the "You Lose" note in Envelope B.
  - · Place the following in the envelope labeled Mirabelle:
    - Mirabelle note from Leona
    - Button puzzle for Portrait
    - Family tree puzzle with instructions to take the "First 3 and the first 2 of the middle names..."
  - · Place the following in the envelope labeled Megan:
    - Megan note from Leona
    - Button puzzle for Frequented
    - Family tree puzzle with Megan's parentage written in.
  - · Place the following in the envelope labeled Anthony:
    - · Anthony note from Leona
    - Button puzzle for Occurred
    - Family tree puzzle with instructions to take the "Middle letter of the middle names..."
  - · Place the following in the envelope labeled Sebastian:
    - Sebastian note from Leona
    - Button puzzle for Played
    - Family tree puzzle with instructions to take the "2nd letter of the first names..."
  - · Place the following in the envelope labeled Fiamma:
    - Fiamma note from Leona
    - Button puzzle for Without
    - Family tree puzzle with instructions to take the "First letter of the first name..."
    - Fiamma's Forgeries paper

## Side 2

- · Place the following in the envelope labeled Dominic:
  - Dominic note from Leona
  - Button puzzle for Vertically -
  - Family tree puzzle with instructions to take the "First letter of the middle name..."
  - Heritage Pawn Shop Ad